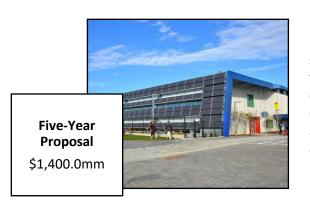

#### Electrification

In October 2022, Mayor Adams announced an ambitious plan, Leading the Charge, to start transitioning all New York City schools to operate on electric power. With planned capital funding, the goal is to continue the effort by electrifying existing school buildings. With this substantial investment, the City aims to significantly reduce its carbon footprint and take a major step towards a more environmentally friendly and energy-efficient educational infrastructure.