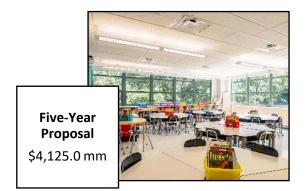

The FY2025-2029 Capital Plan features the following proposed investments:

- \$4.98 billion for Capacity. The Capacity program includes five elements:
  - \$4.13 billion for New Capacity funds new seats and helps alleviate existing overcrowding, responds to ongoing pockets of growth in certain neighborhoods, and supports schools in their effort to achieve compliance with the state class size law. In this proposed Plan, we have merged the New Capacity and Class Size Reduction programs into one. This consolidation is to recognize that both programs share a common objective: augmenting capacity and infusing fresh resources into schools, communities, and neighborhoods. By streamlining these efforts, we aim to develop finely tuned solutions to the unique demands of schools